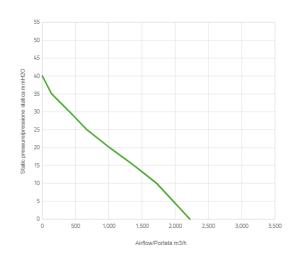

## Performance diagram

## Performance chart

| Static pressure | Airflow | Current draw | Airflow | Static pressure |
|-----------------|---------|--------------|---------|-----------------|
| mm H🛭 0         | m³/h    | А            | CFM     | in H⊠ 0         |
| 0               | 2220    | 11,2         | 1310    | 0               |
| 5,0             | 1970    | 12,2         | 1162    | 0,2             |
| 10,0            | 1720    | 13,0         | 1015    | 0,4             |
| 15,0            | 1380    | 13,5         | 814     | 0,6             |
| 20,0            | 1010    | 14,2         | 596     | 0,8             |
| 25,0            | 670     | 14,5         | 395     | 1,0             |

| Static pressure | Airflow | Current draw | Airflow | Static pressure |
|-----------------|---------|--------------|---------|-----------------|
| 30,0            | 410     | 15,0         | 242     | 1,2             |
| 35,0            | 140     | 16,1         | 83      | 1,4             |
| 40,0            | 0       | 17,1         | 0       | 1,6             |